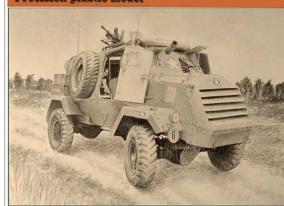

op 9,5x16 wheel set



accurate and detailed set of wheels for CMP, British and various trucks used in Europe in WWII period, 18 plastic parts + 5 silicone rubber tyres



Item No. 35012

#### Dunlop 10,5x16 wheel set



accurate and detailed set of wheels for CMP, British and various trucks used in Europe in WWII period, 18 plastic parts + 5 silicone rubber tyres

MIRROR Models Ltd

Item No. 35011 1/35

# CMP C15TA Ambulance



MIRROR Models Ltd.

1/35 Scale

Kit No. 35106

### CMP C15A Water Tank Lorry



Contains Resin and PE parts Water Tank Conversion Set

# MIRROR Models Ltd.

1/35 Scale

Kit No. 35104

#### CMP C15A Van Lorry Truck, Cab 13 Precision plastic model



MIRROR Models Ltd.

> 1/35 Scale

Kit No. 35102

### CMP Mk I Otter Light Reconnaissance Car Precision plastic model





1/35 Scale

Kit No. 35103

#### CMP Chevrolet C15A Van Lorry Truck Precision plastic model



MIRROR Models Ltd.

1/35 Scale

Kit No. 35101

### C15TA Armored Car Precision plastic model





1/35 Scale Kit No.

35100