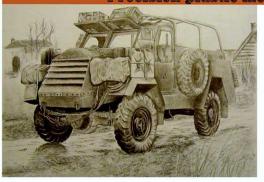

### CMP Mk I Otter Light Reconnaissance Car Precision plastic model

1/35 Scale

Kit No. 35103