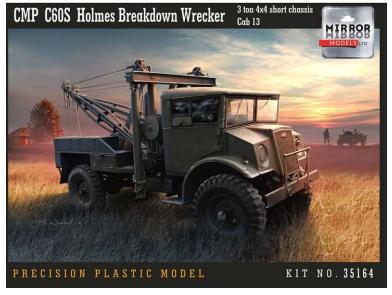

# Catalog 2016

Since we started with our new plastic producer in late 2014

All new kits are new tooling, using advanced slide molding, and multi-slide 1 piece bodies, with small gates and parts easy to remove Accuracy and rivet counting is our way, all details finely reproduced, also underneath, true-to-scale wall thickness and correct wheels and tyres All 1/35 scale













Spring 2016





### Summer 2016













Autumn 2016













**Secret Item** 



## available from 2012-2015





















MIRROR Models Ltd.

> 1/35 Scale

Kit No. 35108





1/35 SCALE

PRECISION PLASTIC MODEL KIT NO. 35850





1/35 Scale

Kit No. 35107





1/35 Scale

Kit No. 35202







1/35 Scale Kit No. 35201





1/35 Scale

Kit No. 35803





1/35 Scale

Kit No. 35802





1/35 Scale

Contains two full models

Kit No. 35831





1/35 Scale

Kit No. 35801





1/35 Scale

Kit No. 35161











Kit No.

Contains two full models

#### Good Year 9,5x16 wheel set





accurate and detailed set of wheels for CMP, British and various trucks used in Europe in WWII period, 18 plastic parts + 5 silicone rubber tyres

Item No. 35015 1/35

#### Firestone 10,5x16