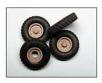

#### Dunlop Trak Grip 9x16 wheel set

accurate and detailed set of wheels for CMP, British and various trucks used in Europe in WWII period. 18 plastic parts + 5 silicone rubber tyres

MIRROR Models Ltd

Item No. 35013