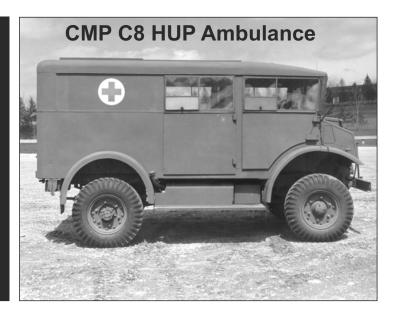

# Catalog 2016

Since we started with our new plastic producer in late 2014

All new kits are new tooling, using advanced slide molding, and multi-slide 1 piece bodies, with small gates and parts easy to remove Accuracy and rivet counting is our way, all details finely reproduced, also underneath, true-to-scale wall thickness and correct wheels and tyres All 1/35 scale













Spring 2016





### Summer 2016













Autumn 2016













**Secret Item** 



## available from 2012-2015





















MIRROR Models Ltd.

> 1/35 Scale

Kit No. 35108





1/35 SCALE

PRECISION PLASTIC MODEL KIT NO. 35850





1/35 Scale

Kit No. 35107





1/35 Scale

Kit No. 35202







1/35 Scale Kit No. 35201





1/35 Scale

Kit No. 35803





1/35 Scale

Kit No. 35802





1/35 Scale

Contains two full models

Kit No. 35831





1/35 Scale

Kit No. 35801





1/35 Scale

Kit No. 35161











Kit No.

Contains two full models

#### Good Year 9,5x16 wheel set





accurate and detailed set of wheels for CMP, British and various trucks used in Europe in WWII period, 18 plastic parts + 5 silicone rubber tyres

Item No. 35015 1/35

#### Firestone 10,5x16 wheel set



accurate and detailed set of wheels for CMP, British and various trucks used in Euro