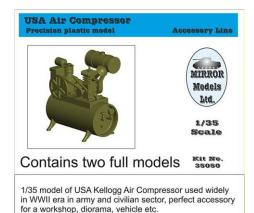

#### Tyre set 1

of WWII assorted tyres for CMP, British and various trucks used in Europe in WWII period 5 various pieces

Item No. 35000 1/35