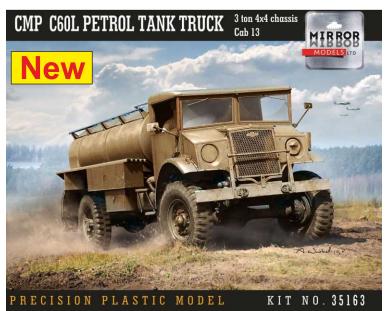

# Catalog 2016

Since we started with our new plastic producer in late 2014

All new kits are new tooling, using advanced slide molding, and multi-slide 1 piece bodies, with small gates and parts easy to remove Accuracy and rivet counting is our way, all details finely reproduced, also underneath, true-to-scale wall thickness and correct wheels and tyres All 1/35 scale













Spring 2016





### Summer 2016













Autumn 2016













**Secret Item** 



## available from 2012-2015





















MIRROR Models Ltd.

> 1/35 Scale

Kit No. 35108





1/35 SCALE

PRECISION PLASTIC MODEL KIT NO. 35850





1/35 Scale

Kit No. 35107





1/35 Scale

Kit No. 35202







1/35 Scale Kit No. 35201





1/35 Scale

Kit No. 35803





1/35 Scale

Kit No. 35802





1/35 Scale

Contains two full models

Kit No. 35831





1/35 Scale

Kit No. 35801





1/35 Scale

Kit No. 35161











Kit No.

Contains two full models

#### Good Year 9,5x16 wheel set





accurate and detailed set of wheels for CMP, British and various trucks used in Europe in WWII period, 18 plastic parts + 5 silicone rubber tyres

Item No. 35015 1/35

#### Firestone 10,5