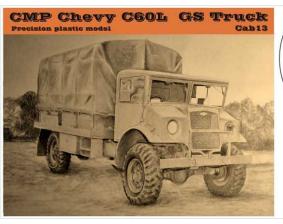

#### CMP C15A Van Lorry Truck, Cab 13 Precision plastic model

MIRROR Models Ltd.

> 1/35 Scale

Kit No. 35102