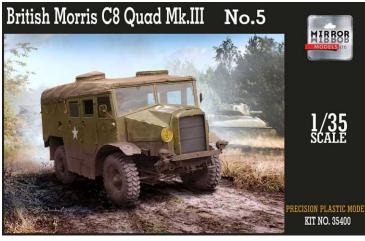

# Catalog 2016

Since we started with our new plastic producer in late 2014

All new kits are new tooling, using advanced slide molding, and multi-slide 1 piece bodies, with small gates and parts easy to remove Accuracy and rivet counting is our way, all details finely reproduced, also underneath, true-to-scale wall thickness and correct wheels and tyres All 1/35 scale













Spring 2016





### Summer 2016













Autumn 2016













**Secret Item** 



## available from 2012-2015





















MIRROR Models Ltd.

> 1/35 Scale

Kit No. 35108





1/35 SCALE

PRECISION PLASTIC MODEL KIT NO. 35850





1/35 Scale

Kit No. 35107





1/35 Scale

Kit No. 35202







1/35 Scale Kit No. 35201





1/35 Scale

Kit No. 35803





1/35 Scale

Kit No. 35802





1/35 Scale

Contains two full models

Kit No. 35831





1/35 Scale

Kit No. 35801





1/35 Scale

Kit No. 35161











Kit No.

Contains two full models

#### Good Year 9,5x16 wheel set





accurate and detailed set of wheels for CMP, British and various trucks used in Europe in WWII period, 18 plastic parts + 5 silicone rubber tyres

Item No. 35015 1/35

#### Firestone 10,5x16 wheel set



accurate and detailed set of wheels for CMP, British and various trucks used in Europe in WWII period, 18 plastic parts