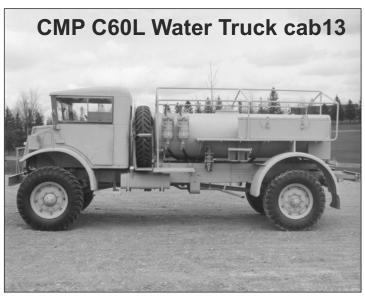

# Catalog 2016

Since we started with our new plastic producer in late 2014

All new kits are new tooling, using advanced slide molding, and multi-slide 1 piece bodies, with small gates and parts easy to remove Accuracy and rivet counting is our way, all details finely reproduced, also underneath, true-to-scale wall thickness and correct wheels and tyres All 1/35 scale













Spring 2016





### Summer 2016













Autumn 2016













**Secret Item** 



## available from 2012-2015





















MIRROR Models Ltd.

> 1/35 Scale

Kit No. 35108





1/35 SCALE

PRECISION PLASTIC MODEL KIT NO. 35850





1/35 Scale

Kit No. 35107





1/35 Scale

Kit No. 35202







1/35 Scale Kit No. 35201





1/35 Scale

Kit No. 35803





1/35 Scale

Kit No. 35802





1/35 Scale

Contains two full models

Kit No. 35831





1/35 Scale

Kit No. 35801





1/35 Scale

Kit No. 35161











Kit No.

Contains two full models

#### Good Year 9,5x16 wheel set





accurate and detailed set of wheels for CMP, British and various trucks used in Europe in WWII period, 18 plastic parts + 5 silicone rubber tyres

Item No. 35015 1/35

#### Firestone 10,5x16 wh