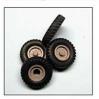

#### Good Year 9,5x16 wheel set

accurate and detailed set of wheels for CMP, British and various trucks used in Europe in WWII period, 18 plastic parts + 5 silicone rubber tyres

Item No. 35015 1/35