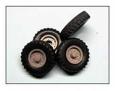

#### Firestone 10,5x16 wheel set

accurate and detailed set of wheels for CMP, British and various trucks used in Europe in WWII period, 18 plastic parts + 5 silicone rubber tyres

Item No. 35014 1/35

MIRROR