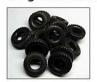

#### Tyre set 1

of WWII assorted tyres for CMP, British and various trucks used in Europe in WWII period 5 various pieces

Item No. 35000 1/35