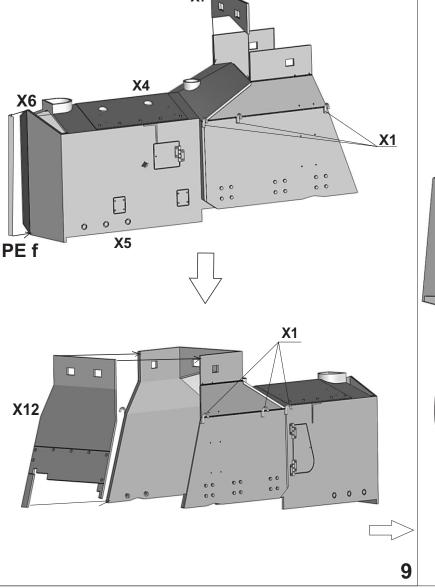

## Assembly instructions

Go through assembly guide before you start your work. We recommend to use a sharp scalpel to remove parts carefully.

Heat up PE parts with lighter before use, brass will soften and become easy to bend and work with **Tamiya Super Thin Glue** recommended for plastic parts, let the glue work for a few seconds, then push parts together, melted plastic will fill the gaps between parts. You can also melt sprue frame and use it as an amazing filler for small works, or use this glue to wash out tiny seam lines on little parts or make texture on some parts etc.