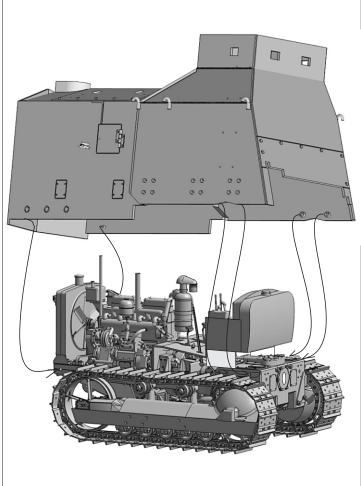

## Assembly instructions

Go through assembly guide before you start your work. We recommend to use a sharp scalpel to remove parts carefully.

Heat up PE parts with lighter before use, brass will soften and become easy to bend and work with **Tamiya Super Thin Glue** recommended for plastic parts, let the glue work for a few seconds, then push parts together, melted plastic will fill the gaps between parts. You can also melt sprue frame and use it as an amazing filler for small works, or use this glue to wash out tiny seam lines on little parts or make texture on some parts etc.