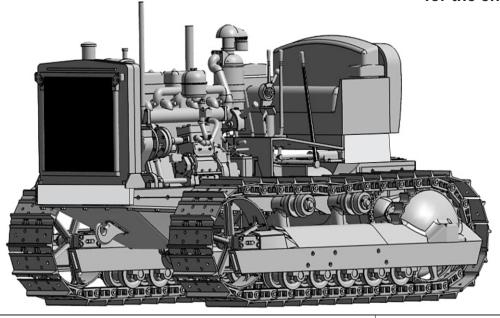

Mind correct direction of tracks!

Track links are workable, however it is recommended to assemble them in short sections around leaving the top for the end, and secure them with glue

Additional equipment, earth scrapper, resin figures and more available at: www.LZmodels.com
If you have experienced missing or damaged part, contact us directly for replacement at <a href="info@mirror-models.com">info@mirror-models.com</a>
You can download up to date Hi-Res instructions in PDF and detailed part list at
<a href="http://www.mirror-models.com/135-US-Armored-Bulldozer.html">http://www.mirror-models.com/135-US-Armored-Bulldozer.html</a>