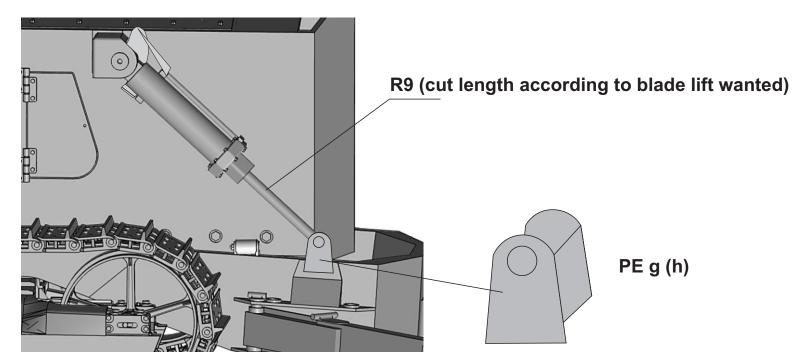

## Assembly instructions

Go through assembly guide before you start your work. We recommend to use a sharp scalpel to remove parts carefully.

Heat up PE parts with lighter before use, brass will soften and become easy to bend and work with **Tamiya Super Thin Glue** recommended for plastic parts, let the glue work for a few seconds, then push parts together, melted plastic will fill the gaps between parts. You can also melt sprue frame and use it as an amazing filler for small works, or use this glue to wash out tiny seam lines on little parts or make texture on some parts etc.