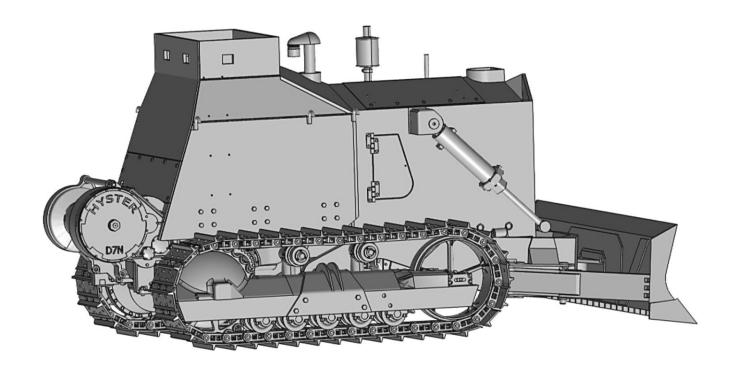

## Mirror Models 35852 US Armored Bulldozer

## Assembly instructions

Go through assembly guide before you start your work. We recommend to use a sharp scalpel to remove parts carefully.

Heat up PE parts with lighter before use, brass will soften and become easy to bend and work with **Tamiya Super Thin Glue** recommended for plastic parts, let the glue work for a few seconds, then push parts together, melted plastic will fill the gaps between parts. You can also melt sprue frame and use it as an amazing filler for small works, or use this glue to wash out tiny seam lines on little parts or make texture on some parts etc.