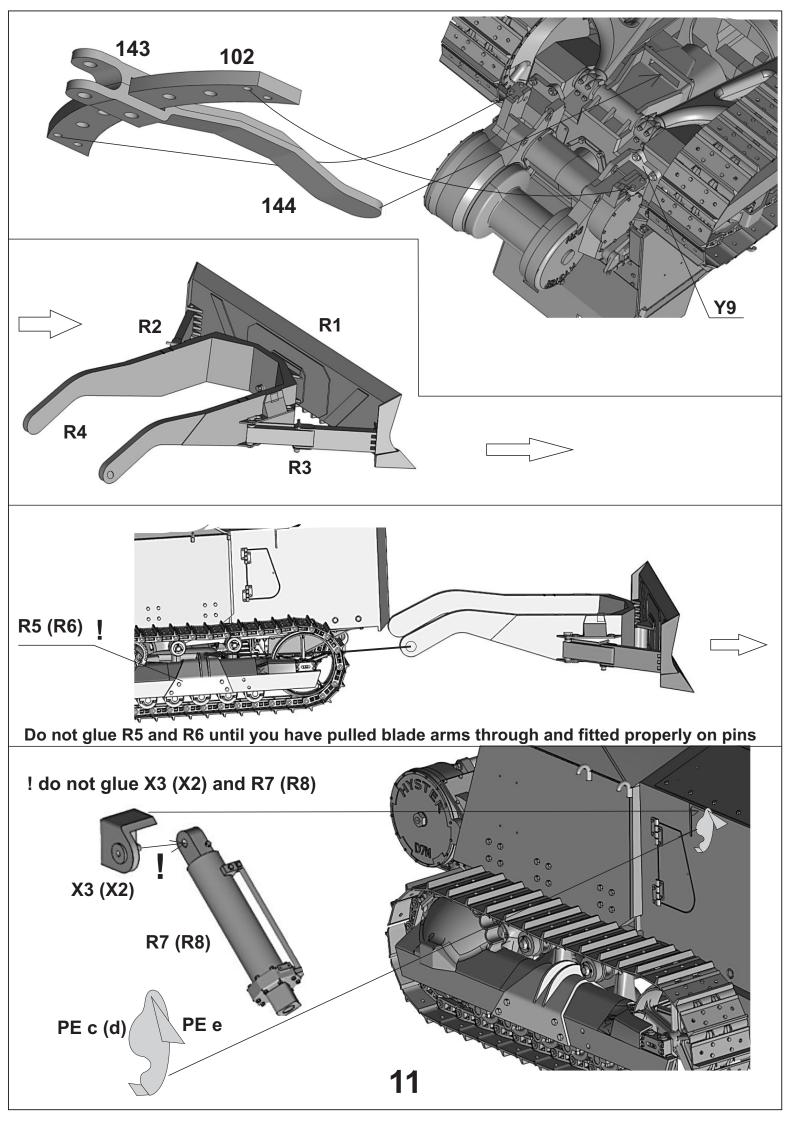

## Assembly instructions

Go through assembly guide before you start your work. We recommend to use a sharp scalpel to remove parts carefully.

Heat up PE parts with lighter before use, brass will soften and become easy to bend and work with **Tamiya Super Thin Glue** recommended for plastic parts, let the glue work for a few seconds, then push parts together, melted plastic will fill the gaps between parts. You can also melt sprue frame and use it as an amazing filler for small works, or use this glue to wash out tiny seam lines on little parts or make texture on some parts etc.