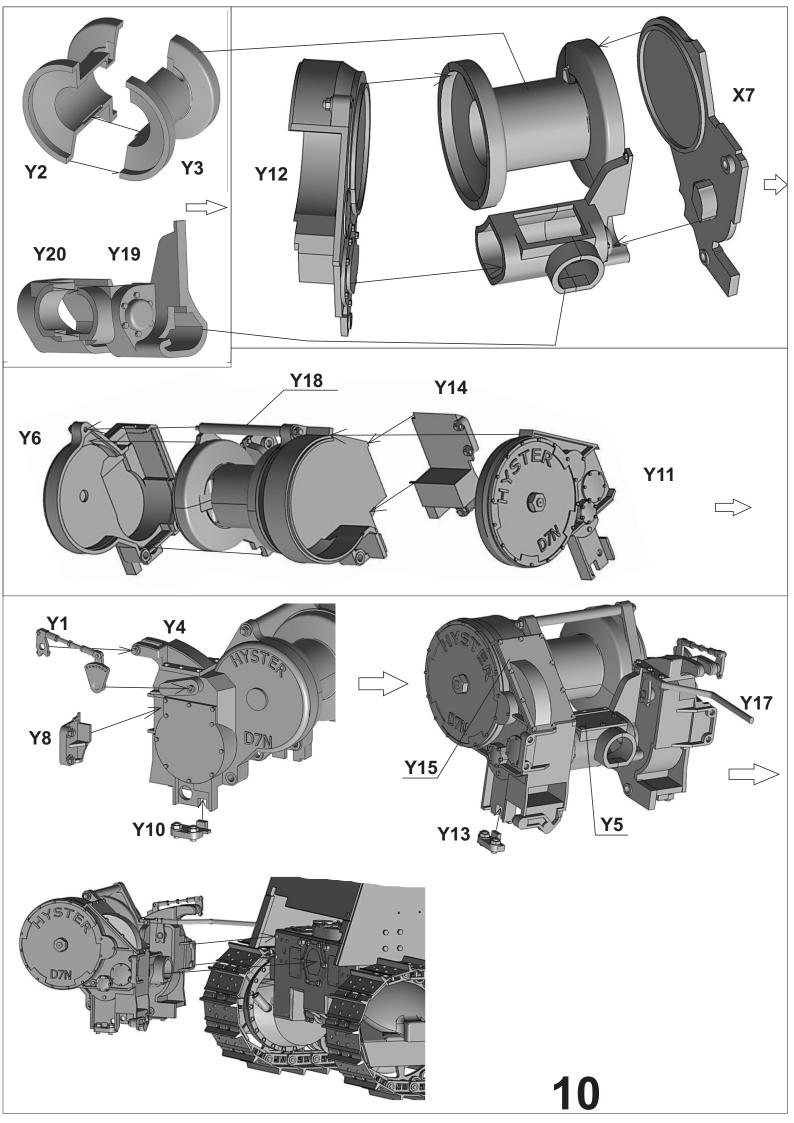

## Assembly instructions

Go through assembly guide before you start your work. We recommend to use a sharp scalpel to remove parts carefully.

Heat up PE parts with lighter before use, brass will soften and become easy to bend and work with **Tamiya Super Thin Glue** recommended for plastic parts, let the glue work for a few seconds, then push parts together, melted plastic will fill the gaps between parts. You can also melt sprue frame and use it as an amazing filler for small works, or use this glue to wash out tiny seam lines on little parts or make texture on some parts etc.