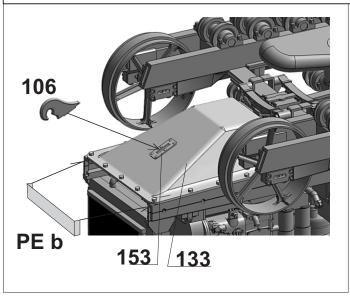

## Assembly instructions

Go through assembly guide before you start your work. We recommend to use a sharp scalpel to remove parts carefully.

Heat up PE parts with lighter before use, brass will soften and become easy to bend and work with **Tamiya Super Thin Glue** recommended for plastic parts, let the glue work for a few seconds, then push parts together, melted plastic will fill the gaps between parts. You can also melt sprue frame and use it as an amazing filler for small works, or use this glue to wash out tiny seam lines on little parts or make texture on some parts etc.