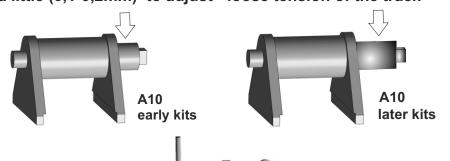

You might need to adjust some holes with drilling bits

Early produced kits with shorter A10 pin assemble 35 links per track

Later produced kits with longer A10 pin assemble 36 links per track - you can also shorten front rod
a little (0,1-0,2mm) to adjust - loose tension of the track