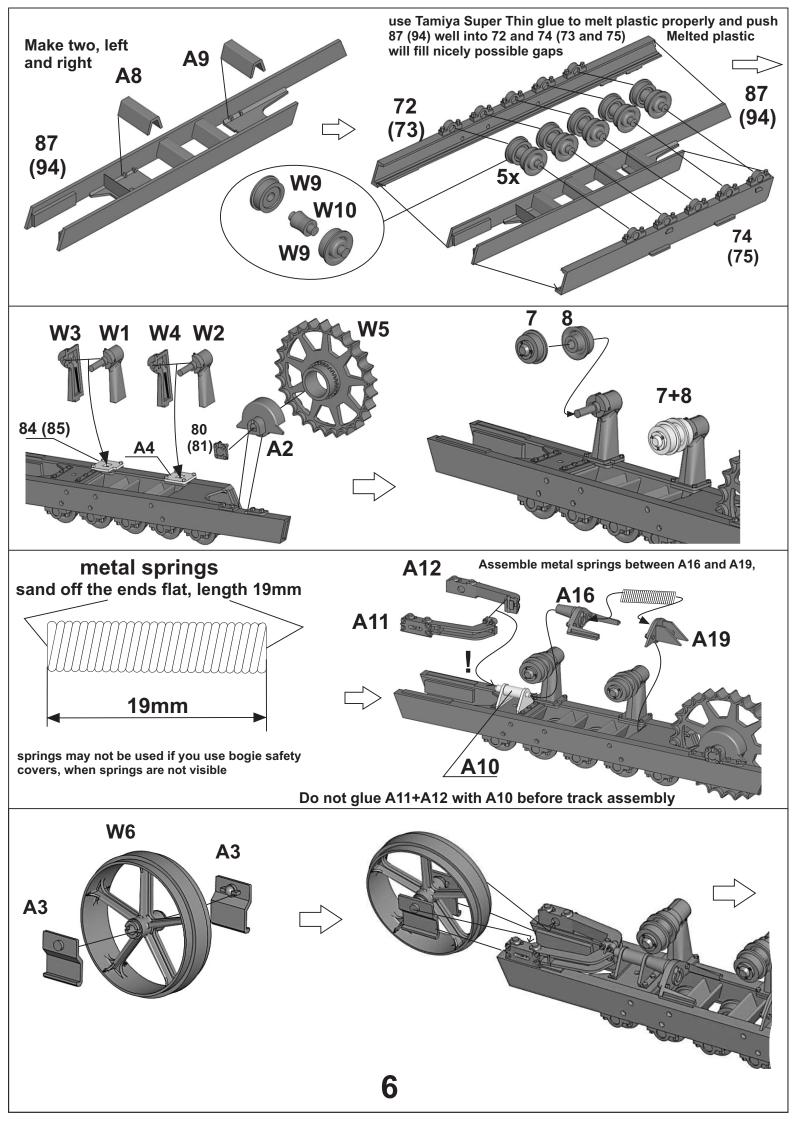

You might need to adjust some holes with drilling bits

Early produced kits with shorter A10 pin assemble 35 links per track

Later produced kits with longer A10 pin assemble 36 links per track - you can also shorten front rod
a little (0,1-0,2mm) to adjust - loose tension of the track

Mind correct direction of tracks!

Track links are workable, however it is recommended to assemble them in short sections around leaving the top for the end, and secure them with glue

Additional equipment, earth scrapper, resin figures and more available at: www.LZmodels.com
If you have experienced missing or damaged part, contact us directly for replacement at <a href="info@mirror-models.com">info@mirror-models.com</a>
You can download up to date Hi-Res instructions in PDF and detailed part list at
<a href="http://www.mirror-models.com/135-US-Armored-Bulldozer.html">http://www.mirror-models.com/135-US-Armored-Bulldozer.html</a>