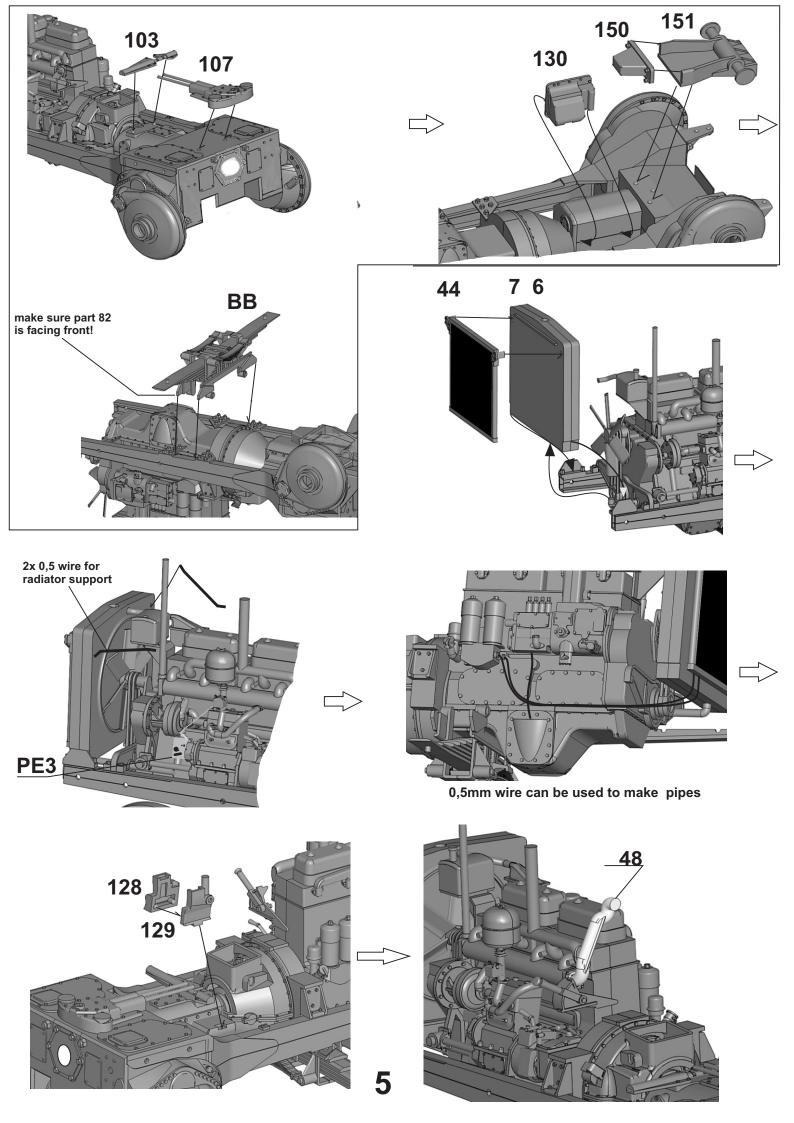

## Assembly instructions

Go through assembly guide before you start your work. We recommend to use a sharp scalpel to remove parts carefully.

Heat up PE parts with lighter before use, brass will soften and become easy to bend and work with **Tamiya Super Thin Glue** recommended for plastic parts, let the glue work for a few seconds, then push parts together, melted plastic will fill the gaps between parts. You can also melt sprue frame and use it as an amazing filler for small works, or use this glue to wash out tiny seam lines on little parts or make texture on some parts etc.