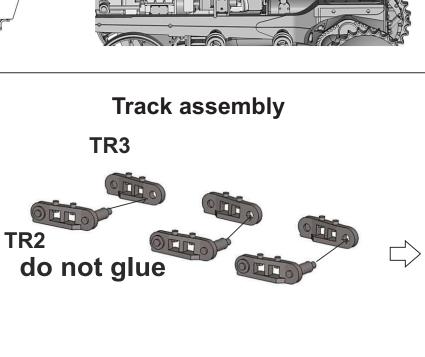

You might need to adjust some holes with drilling bits

Early produced kits with shorter A10 pin assemble 35 links per track

Later produced kits with longer A10 pin assemble 36 links per track - you can also shorten front rod
a little (0,1-0,2mm) to adjust - loose tension of the track

Mind correct direction of tracks!

Track links are workable, however it is recommended to assemble them in short sections around leaving the top for the end, and secure them with glue

Additional equipment, earth scrapper, resin figures and more available at: www.LZmodels.com
If you have experienced missing or damaged part, contact us directly for replacement at <a href="info@mirror-models.com">info@mirror-models.com</a>
You can download up to date Hi-Res instructions in PDF and detailed part list at
<a href="http://www.mirror-models.com/135-US-Armored-Bulldozer.html">http://www.mirror-models.com/135-US-Armored-Bulldozer.html</a>