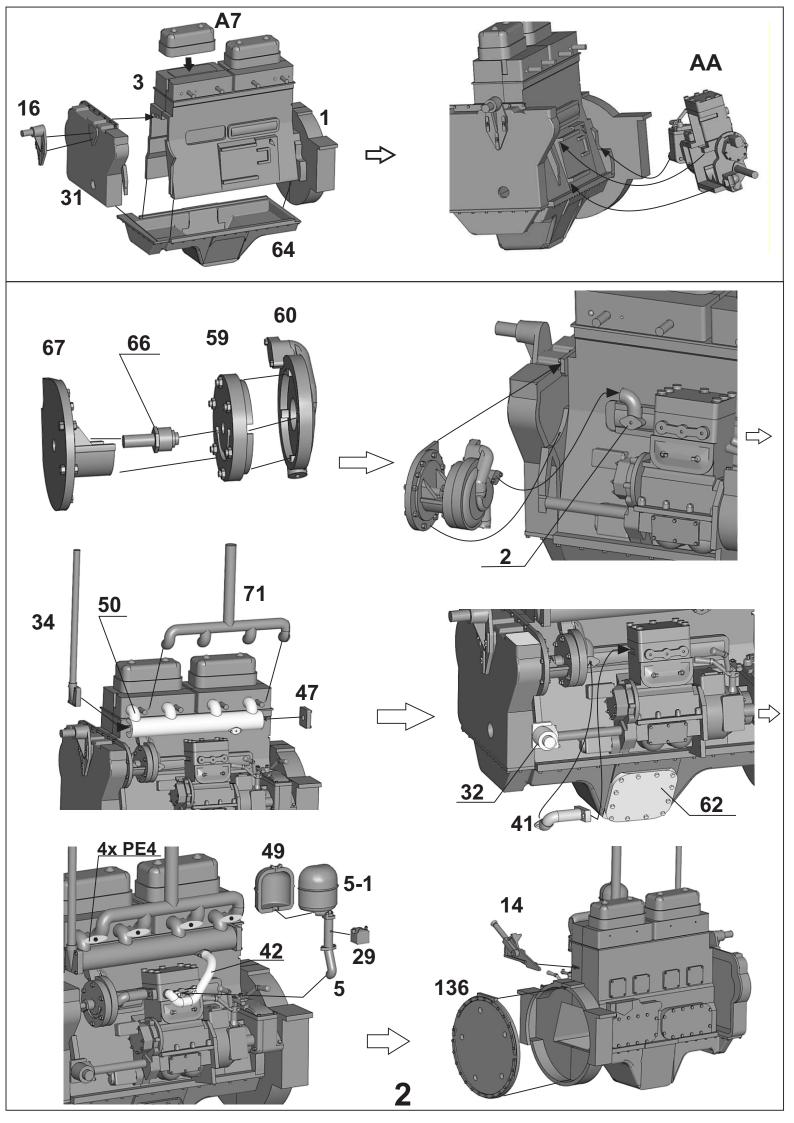

## Assembly instructions

Go through assembly guide before you start your work. We recommend to use a sharp scalpel to remove parts carefully.

Heat up PE parts with lighter before use, brass will soften and become easy to bend and work with **Tamiya Super Thin Glue** recommended for plastic parts, let the glue work for a few seconds, then push parts together, melted plastic will fill the gaps between parts. You can also melt sprue frame and use it as an amazing filler for small works, or use this glue to wash out tiny seam lines on little parts or make texture on some parts etc.