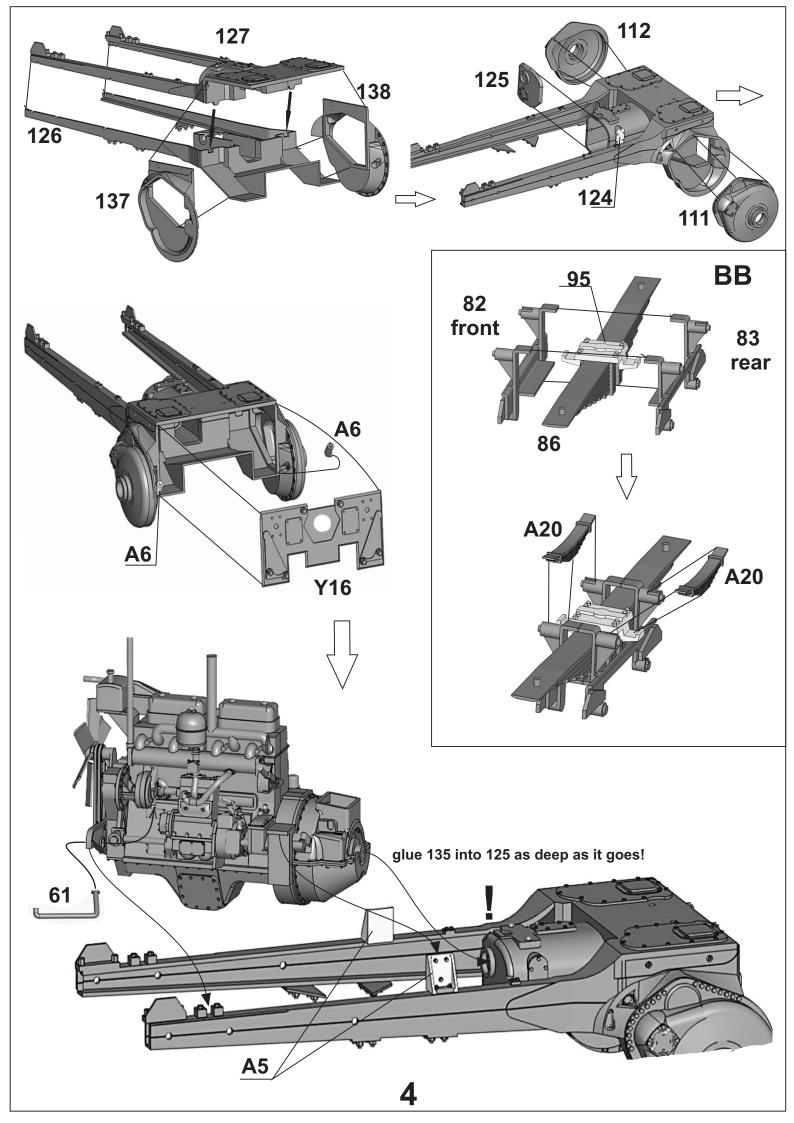

## Assembly instructions

Go through assembly guide before you start your work. We recommend to use a sharp scalpel to remove parts carefully.

Heat up PE parts with lighter before use, brass will soften and become easy to bend and work with **Tamiya Super Thin Glue** recommended for plastic parts, let the glue work for a few seconds, then push parts together, melted plastic will fill the gaps between parts. You can also melt sprue frame and use it as an amazing filler for small works, or use this glue to wash out tiny seam lines on little parts or make texture on some parts etc.

You might need to adjust some holes with drilling bits

Early produced kits with shorter A10 pin assemble 35 links per track

Later produced kits with longer A10 pin assemble 36 links per track - you can also shorten front rod
a little (0,1-0,2mm) to adjust - loose tension of the track