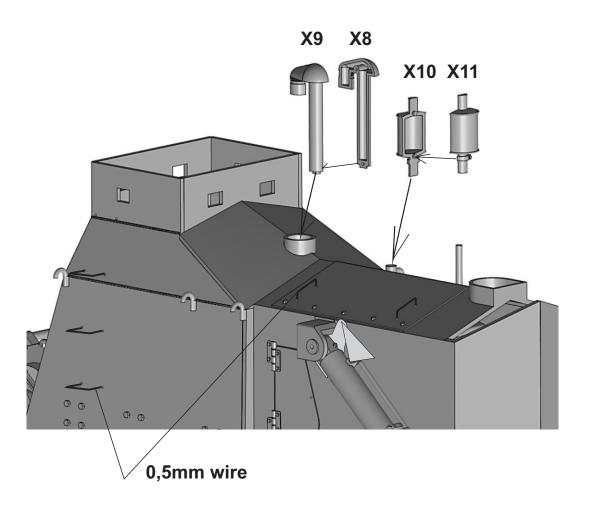

You are welcome to join our contest "The Best US Military Tractor Build" and win some amazing prize. More details at our website: http://www.mirror-models.com

wire 0,5mm, scale rope, PE detail set, limited British edition contains a resin driver figure