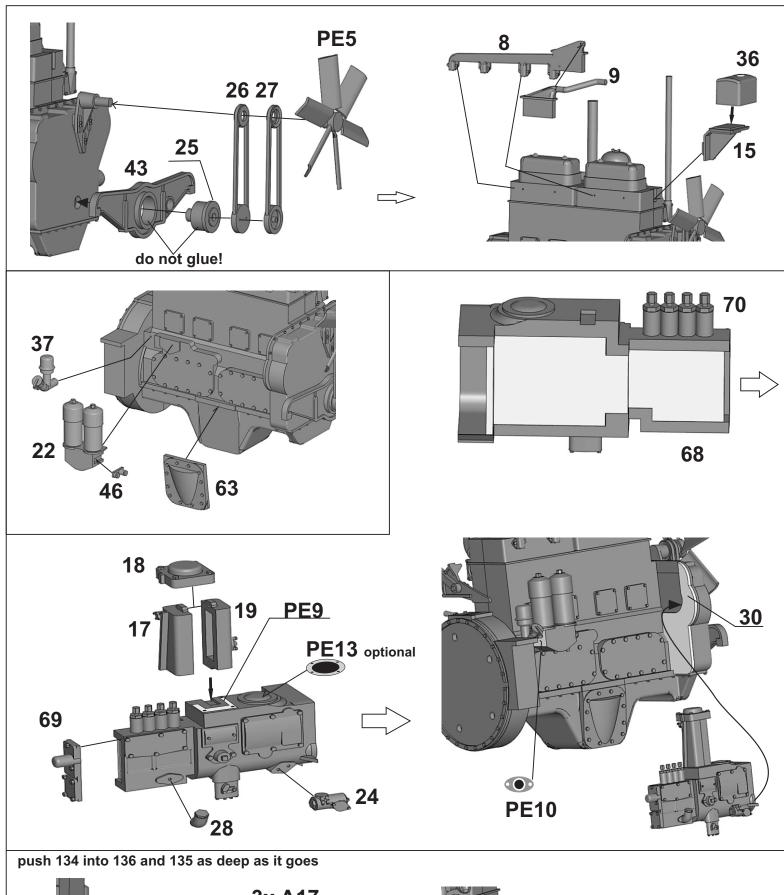

## Assembly instructions

Go through assembly guide before you start your work. We recommend to use a sharp scalpel to remove parts carefully.

Heat up PE parts with lighter before use, brass will soften and become easy to bend and work with **Tamiya Super Thin Glue** recommended for plastic parts, let the glue work for a few seconds, then push parts together, melted plastic will fill the gaps between parts. You can also melt sprue frame and use it as an amazing filler for small works, or use this glue to wash out tiny seam lines on little parts or make texture on some parts etc.