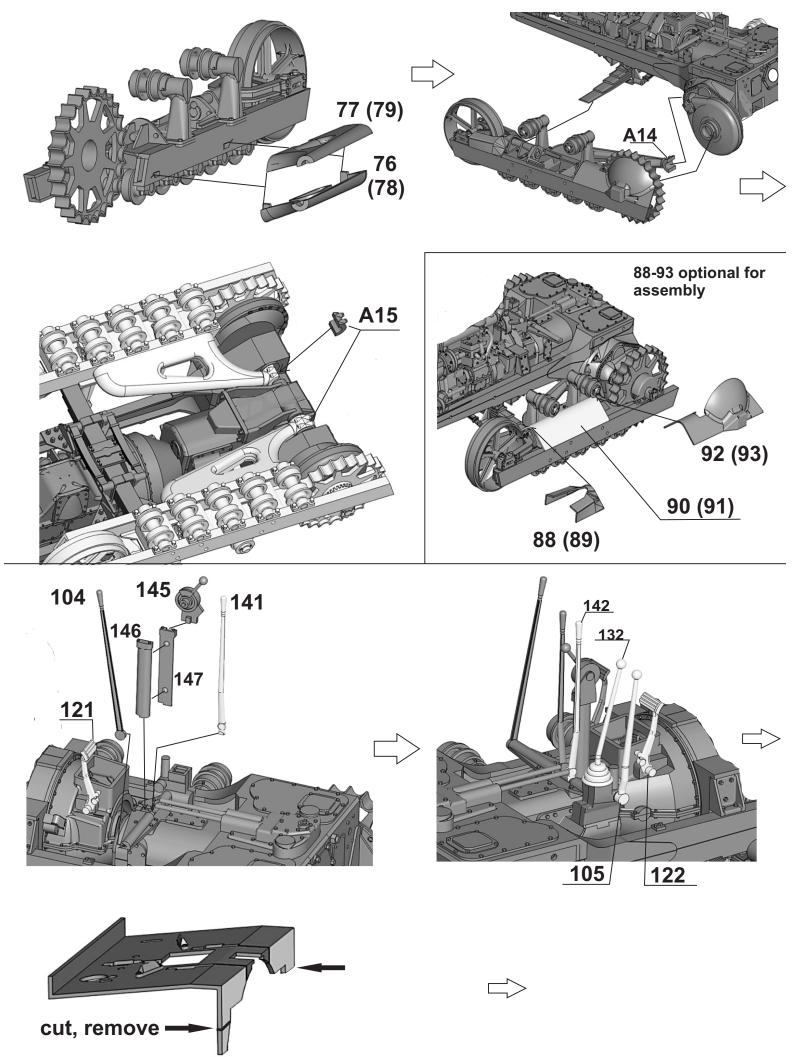

You might need to adjust some holes with drilling bits

Early produced kits with shorter A10 pin assemble 35 links per track

Later produced kits with longer A10 pin assemble 36 links per track - you can also shorten front rod
a little (0,1-0,2mm) to adjust - loose tension of the track

Mind correct direction of tracks!

Track links are workable, however it is recommended to assemble them in short sections around leaving the top for the end, and secure them with glue

Additional equipment, earth scrapper, resin figures and more available at: www.LZmodels.com
If you have experienced missing or damaged part, contact us directly for replacement at <a href="info@mirror-models.com">info@mirror-models.com</a>
You can download up to date Hi-Res instructions in PDF and detailed part list at
<a href="http://www.mirror-models.com/135-US-Armored-Bulldozer.html">http://www.mirror-models.com/135-US-Armored-Bulldozer.html</a>