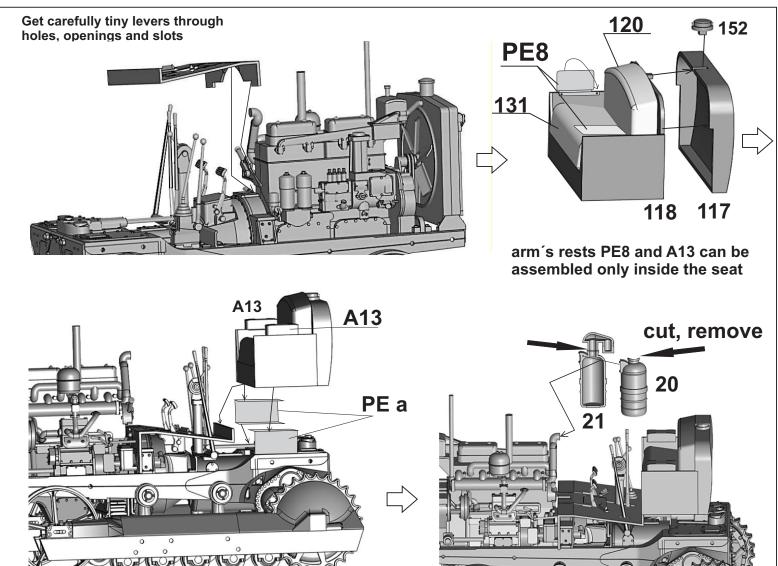

## Assembly instructions

Go through assembly guide before you start your work. We recommend to use a sharp scalpel to remove parts carefully.

Heat up PE parts with lighter before use, brass will soften and become easy to bend and work with **Tamiya Super Thin Glue** recommended for plastic parts, let the glue work for a few seconds, then push parts together, melted plastic will fill the gaps between parts. You can also melt sprue frame and use it as an amazing filler for small works, or use this glue to wash out tiny seam lines on little parts or make texture on some parts etc.

You might need to adjust some holes with drilling bits

Early produced kits with shorter A10 pin assemble 35 links per track

Later produced kits with longer A10 pin assemble 36 links per track - you can also shorten front rod
a little (0,1-0,2mm) to adjust - loose tension of the track