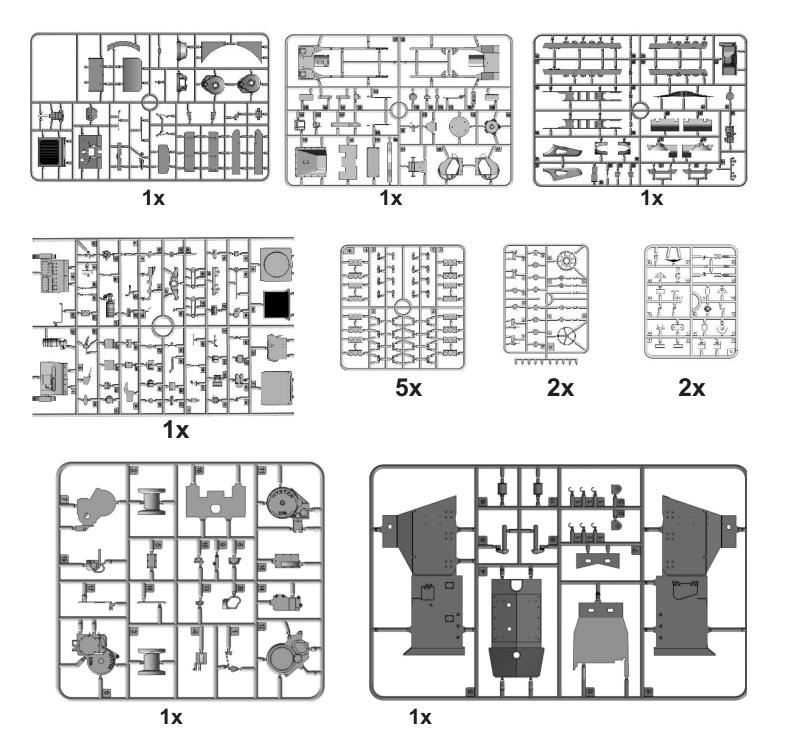

## Mirror Models 35852 US Armored Bulldozer

## Assembly instructions

Go through assembly guide before you start your work. We recommend to use a sharp scalpel to remove parts carefully.

Heat up PE parts with lighter before use, brass will soften and become easy to bend and work with **Tamiya Super Thin Glue** recommended for plastic parts, let the glue work for a few seconds, then push parts together, melted plastic will fill the gaps between parts. You can also melt sprue frame and use it as an amazing filler for small works, or use this glue to wash out tiny seam lines on little parts or make texture on some parts etc.