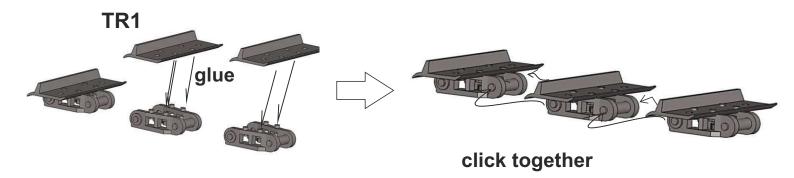

You might need to adjust some holes with drilling bits

Early produced kits with shorter A10 pin assemble 35 links per track

Later produced kits with longer A10 pin assemble 36 links per track - you can also shorten front rod
a little (0,1-0,2mm) to adjust - loose tension of the track

Mind correct direction of tracks!

Track links are workable, however it is recommended to assemble them in short sections around leaving the top for the end, and secure them with glue

Additional equipment, earth scrapper, resin figures and more available at: www.LZmodels.com
If you have experienced missing or damaged part, contact us directly for replacement at <a href="info@mirror-models.com">info@mirror-models.com</a>
You can download up to date Hi-Res instructions in PDF and detailed part list at
<a href="http://www.mirror-models.com/135-US-Armored-Bulldozer.html">http://www.mirror-models.com/135-US-Armored-Bulldozer.html</a>