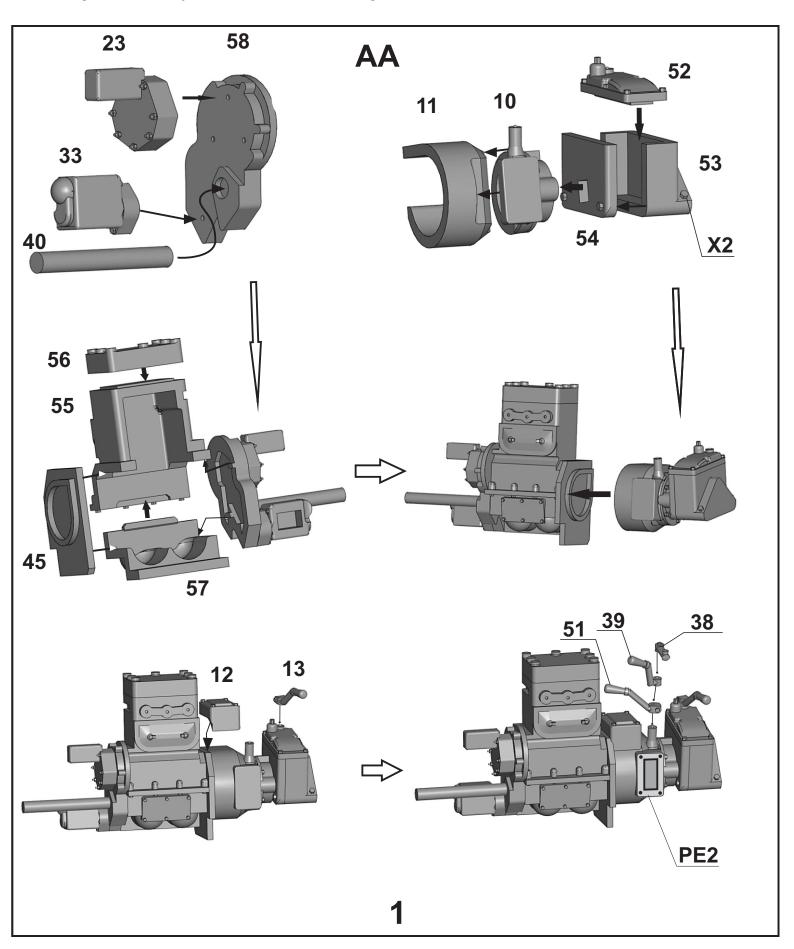

## Assembly instructions

Go through assembly guide before you start your work. We recommend to use a sharp scalpel to remove parts carefully.

Heat up PE parts with lighter before use, brass will soften and become easy to bend and work with **Tamiya Super Thin Glue** recommended for plastic parts, let the glue work for a few seconds, then push parts together, melted plastic will fill the gaps between parts. You can also melt sprue frame and use it as an amazing filler for small works, or use this glue to wash out tiny seam lines on little parts or make texture on some parts etc.